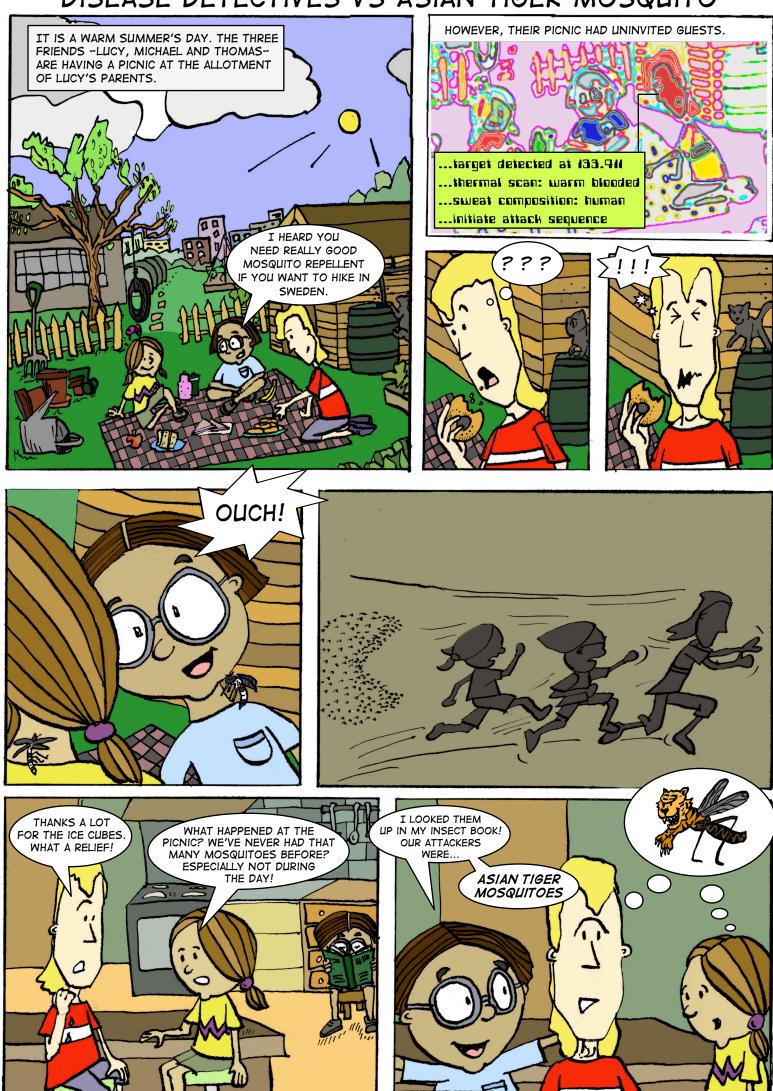

## VS

A CARTOON BY FLORIAN & ESTHER WWW.DISEASE-DETECTIVES.ORG

THE ASIAN TIGER MOSQUITO (*AEDES ALBOPICTUS*) USED TO LIVE IN THE TROPICAL REGIONS OF THE WORLD. IT WAS TRANSPORTED TO TEMPERATE REGIONS LIKE NORTH AMERICA AND EUROPE IN OLD TYRES THAT WERE CARRIED BY CARGO SHIPS. WITH LITTLE WATER PUDDLES INSIDE AND THE WARM SUN SHINING ON THEM DURING THE LONG JOURNEY, THE BLACK TYRES WERE THE BEST BREEDING PLACES EVER!

AFTER ARRIVAL, THE MOSQUITOES QUICKLY FOUND NEW PLACES TO BREED AND BITE, LIKE LUCY, THOMAS AND MICHAEL'S ALLOTMENT. THE MOSQUITOES ALONE JUST BITE AND CANNOT INFECT ANYONE AS LONG AS EVERBODY AROUND THEM IS HEALTHY. BUT THE MOMENT THEY BITE SOMEONE INFECTED WITH DENGUE OR ZIKA VIRUS, THEY CAN THEN TRANSMIT THAT VIRUS TO EVERYONE THEY BITE AFTERWARDS. BECAUSE OF THAT, THEY ARE CALLED "DISEASE VECTORS".