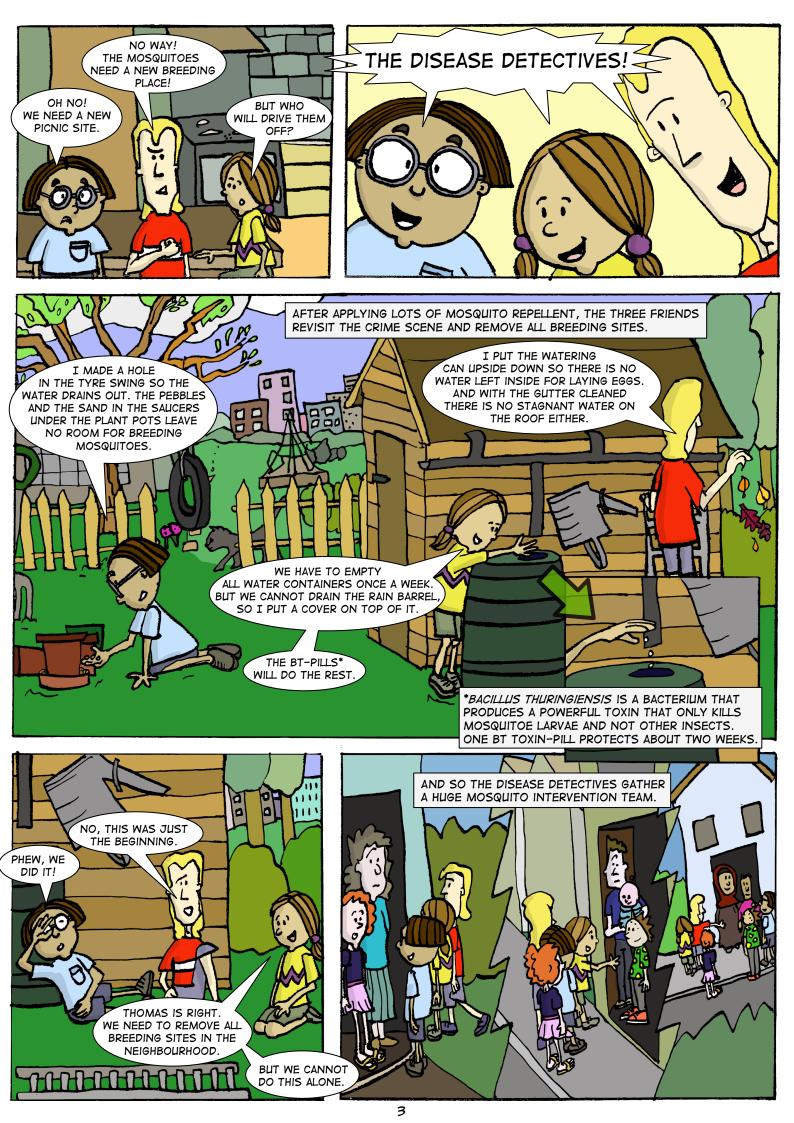

AND THIS IS ALSO WHY YOU HAVE TO PREVENT MOSQUITO BREEDING SITES IN THE FIRST PLACE. IT BECOMES EVEN MORE IMPORTANT IF THERE ARE ALREADY ESTABLISHED COLONIES IN YOUR REGION. PREVENTION IS EASY: JUST MAKE SURE THE 14 DAY BREEDING-CYCLE GETS INTERRUPTED BY CHANGING WATER OR DROPPING BT-PILLS.