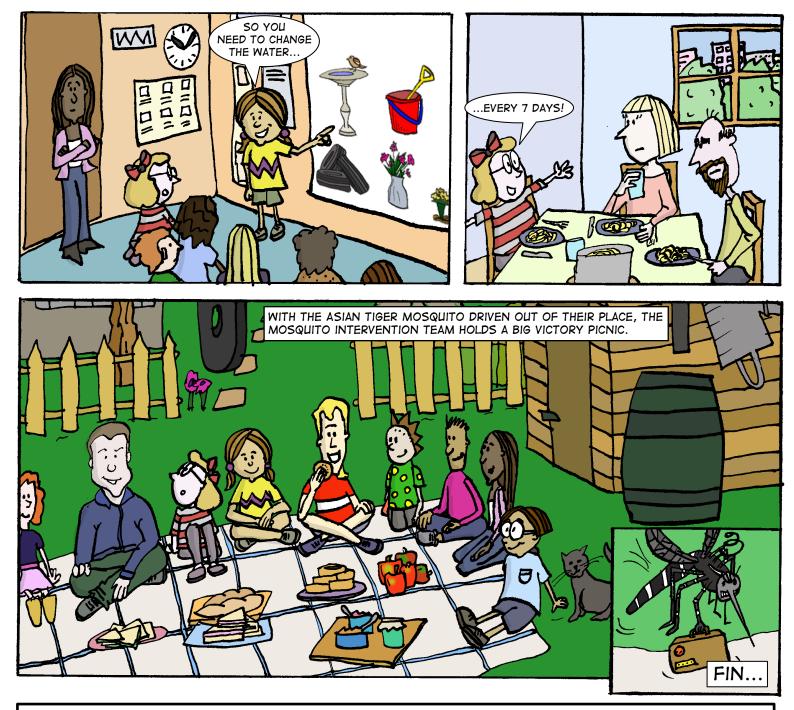

AFTER ARRIVAL, THE MOSQUITOES QUICKLY FOUND NEW PLACES TO BREED AND BITE, LIKE LUCY, THOMAS AND MICHAEL'S ALLOTMENT. THE MOSQUITOES ALONE JUST BITE AND CANNOT INFECT ANYONE AS LONG AS EVERBODY AROUND THEM IS HEALTHY. BUT THE MOMENT THEY BITE SOMEONE INFECTED WITH DENGUE OR ZIKA VIRUS, THEY CAN THEN TRANSMIT THAT VIRUS TO EVERYONE THEY BITE AFTERWARDS. BECAUSE OF THAT, THEY ARE CALLED "DISEASE VECTORS".

AND THIS IS ALSO WHY YOU HAVE TO PREVENT MOSQUITO BREEDING SITES IN THE FIRST PLACE. IT BECOMES EVEN MORE IMPORTANT IF THERE ARE ALREADY ESTABLISHED COLONIES IN YOUR REGION. PREVENTION IS EASY: JUST MAKE SURE THE 14 DAY BREEDING-CYCLE GETS INTERRUPTED BY CHANGING WATER OR DROPPING BT-PILLS.