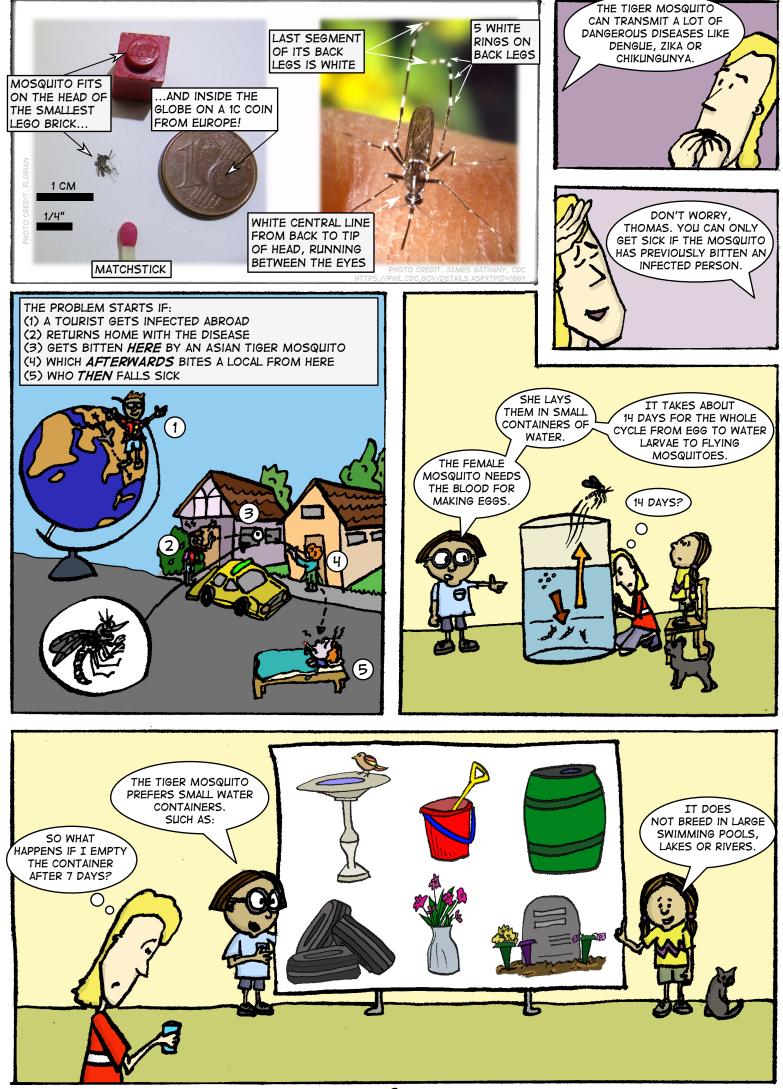

AFTER ARRIVAL, THE MOSQUITOES QUICKLY FOUND NEW PLACES TO BREED AND BITE, LIKE LUCY, THOMAS AND MICHAEL'S ALLOTMENT. THE MOSQUITOES ALONE JUST BITE AND CANNOT INFECT ANYONE AS LONG AS EVERBODY AROUND THEM IS HEALTHY. BUT THE MOMENT THEY BITE SOMEONE INFECTED WITH DENGUE OR ZIKA VIRUS, THEY CAN THEN TRANSMIT THAT VIRUS TO EVERYONE THEY BITE AFTERWARDS. BECAUSE OF THAT, THEY ARE CALLED "DISEASE VECTORS".

AND THIS IS ALSO WHY YOU HAVE TO PREVENT MOSQUITO BREEDING SITES IN THE FIRST PLACE. IT BECOMES EVEN MORE IMPORTANT IF THERE ARE ALREADY ESTABLISHED COLONIES IN YOUR REGION. PREVENTION IS EASY: JUST MAKE SURE THE 14 DAY BREEDING-CYCLE GETS INTERRUPTED BY CHANGING WATER OR DROPPING BT-PILLS.