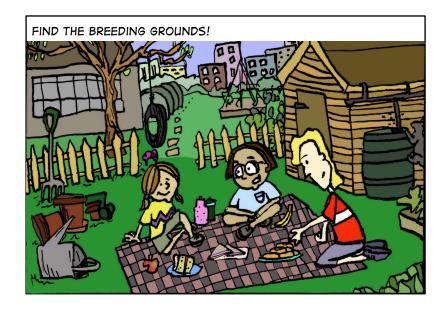

## DISEASE DETECTIVES MOSQUITO QUIZ

CAN YOU LEAD THE MOSQUITO

**COLOURME!** 

TO ITS BREEDING GROUNDS?

C: BIRDS GET SICK WHEN THEY EAT THEM

DENGLE OR CHIKUNGUNYA

B: IT BITES A LOT

1. WHY DO YOU HAVE TO EMPTY WATER